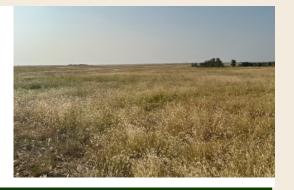

## TRACT1-79.83±acres

**Legal Description:** The E/2 of the SE/4 of Section 10 T20N R18WIM Woodward County, OK

Land Location: From Mutual OK go one mile south on County Road 216 then 3 miles east on County Road 55 OR east of Mutual at Hwy 270 & County Road 219, go south 1/10 of a mile.

**Land Description:** Tract 1 is largely improved grass with a few trees and a small ponding area on the NW Corner. The land is fenced and has rural water on it's SE side. County road access on the east & south sides gives easy access to this farm.