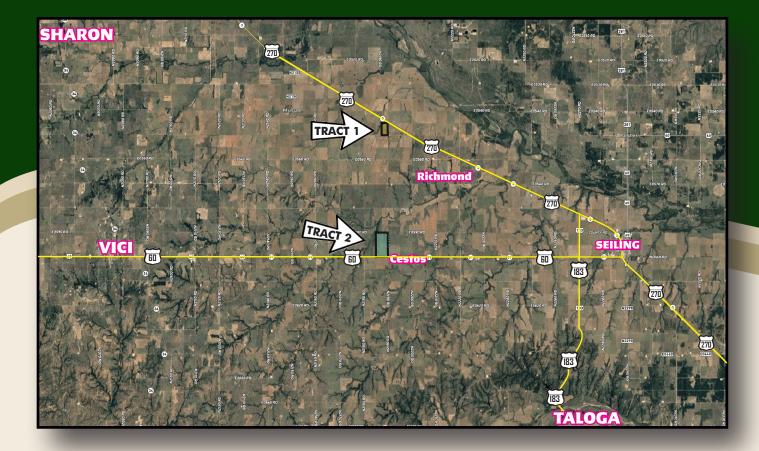

## TRACT1-79.83±acres

**Legal Description:** The E/2 of the SE/4 of Section 10 T20N R18WIM Woodward County, OK

Land Location: From Mutual OK go one mile south on County Road 216 then 3 miles east on County Road 55 OR east of Mutual at Hwy 270 & County Road 219, go south 1/10 of a mile.

### TRACT 2 - 320 ±acres

**Legal Description:** The E/2 of Section 3 T19N R18WIM Dewey County, OK

**Land Location:** From Mutual OK go 4 miles east on County Road 54 then 5 miles south on County Road 219 & Hwy 60 OR 10.5 miles east of VIci on Hwy 60 OR 10 miles west of Seiling on Hwy 60