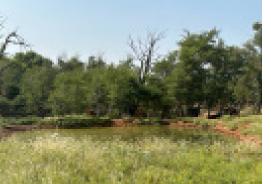

**Land Description:** Tract 1 is largely improved grass with a few trees and a small ponding area on the NW Corner. The land is fenced and has rural water on it's SE side. County road access on the east & south sides gives easy access to this farm.

**Land Description:** Tract 2 is an improved grassland with some mature grass and is fenced on all four sides. There is an operating water well and electricity, a set of corrals with several shade trees and a beautiful home site. The SE side has a small draw and trees that provide excellent wildlife habitat. This farm has excellent access and located easily from several area communities. The solar panel and pump belong to the tenant leased through December 31, 2023.