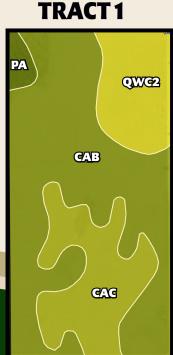

## TRACT1-79.83±acres

**Legal Description:** The E/2 of the SE/4 of Section 10 T20N R18WIM Woodward County, OK

Land Location: From Mutual OK go one mile south on County Road 216 then 3 miles east on County Road 55 OR east of Mutual at Hwy 270 & County Road 219, go south 1/10 of a mile.

**Land Description:** Tract 1 is largely improved grass with a few trees and a small ponding area on the NW Corner. The land is fenced and has rural water on it's SE side. County road access on the east & south sides gives easy access to this farm.

A Good Farm in a Good Location! Call Ira to see this one 580-334-6001!