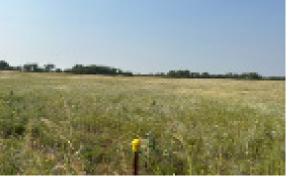

**Land Description:** Tract 2 is an improved grassland with some mature grass and is fenced on all four sides. There is an operating water well and electricity, a set of corrals with several shade trees and a beautiful home site. The SE side has a small draw and trees that provide excellent wildlife habitat. This farm has excellent access and located easily from several area communities. The solar panel and pump belong to the tenant leased through December 31, 2023.

A Farm Ready to Go To Work! Call Ira for more details 580-334-6001!

Auctioneer's Note: Don't miss an opportunity to purchase land with LOTS to offer and in a great location! Call Ira to learn more or to schedule a showing, 580-334-6001.