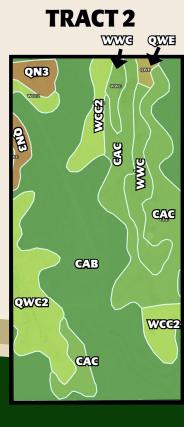

### TRACT 2 - 320 ±acres

**Legal Description:** The E/2 of Section 3 T19N R18WIM Dewey County, OK

**Land Location:** From Mutual OK go 4 miles east on County Road 54 then 5 miles south on County Road 219 & Hwy 60 OR 10.5 miles east of VIci on Hwy 60 OR 10 miles west of Seiling on Hwy 60

**Land Description:** Tract 2 is an improved grassland with some mature grass and is fenced on all four sides. There is an operating water well and electricity, a set of corrals with several shade trees and a beautiful home site. The SE side has a small draw and trees that provide excellent wildlife habitat. This farm has excellent access and located easily from several area communities. The solar panel and pump belong to the tenant leased through December 31, 2023.

A Farm Ready to Go To Work! Call Ira for more details 580-334-6001!

Auctioneer's Note: Don't miss an opportunity to purchase land with LOTS to offer and in a great location! Call Ira to learn more or to schedule a showing, 580-334-6001.