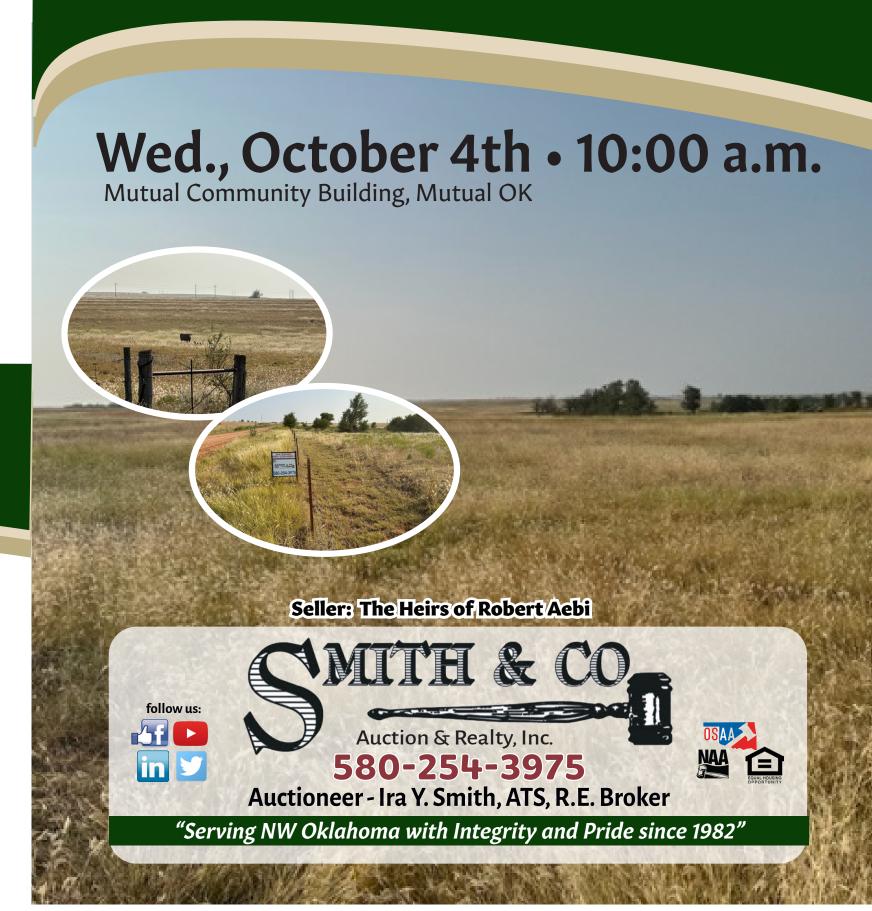

**Land Description:** Tract 1 is largely improved grass with a few trees and a small ponding area on the NW Corner. The land is fenced and has rural water on it's SE side. County road access on the east & south sides gives easy access to this farm.

A Good Farm in a Good Location! Call Ira to see this one 580-334-6001!