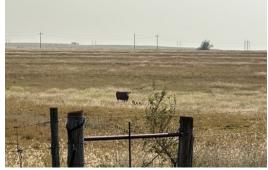

### TRACT 2 - 320 ±acres

**Legal Description:** The E/2 of Section 3 T19N R18WIM Dewey County, OK

**Land Location:** From Mutual OK go 4 miles east on County Road 54 then 5 miles south on County Road 219 & Hwy 60 OR 10.5 miles east of VIci on Hwy 60 OR 10 miles west of Seiling on Hwy 60

**Land Description:** Tract 2 is an improved grassland with some mature grass and is fenced on all four sides. There is an operating water well and electricity, a set of corrals with several shade trees and a beautiful home site. The SE side has a small draw and trees that provide excellent wildlife habitat. This farm has excellent access and located easily from several area communities. The solar panel and pump belong to the tenant leased through December 31, 2023.