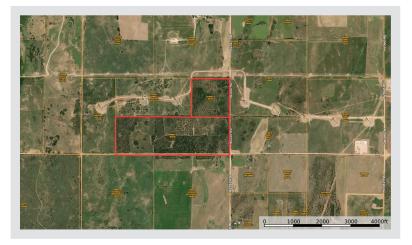

#### Land Location:

From Sharon, OK go 6 miles south on Highway 34 then west on blacktop County Road 57 2 miles then south 1 mile to the SE corner of the land at County Road 58 & 204 OR from Vici, OK go 3 miles north on Highway 34 and 2.6 miles west on blacktop County Road 57 then south one mile to County Road 58 & 204.

#### Auction Location: Vici Chamber Building, 604 N. Main, Vici, Oklahoma

**Land Location:** From Sharon, OK go 6 miles south on Highway 34 then west on blacktop County Road 57 2 miles then south 1 mile to the SE corner of the land at County Road 58 & 204 OR from Vici, OK go 3 miles north on Highway 34 and 2.6 miles west on blacktop County Road 57 then south one mile to County Road 58 & 204.