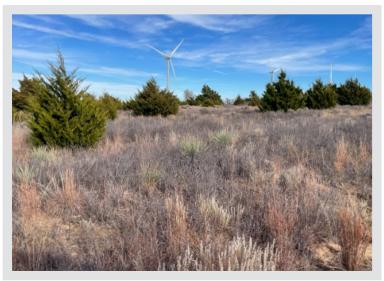

Auctioneer Ira Y. Smith, ATS, RE Broker

Legal Description: SE/4 SW/4, S/2 SE/4, NE/4 SE/4 160 Acres m/l in Section 30 T20N R20WIM and 1/8 of the Mineral Rights Selling with the Land.

This property is a deer hunting paradise with 3/4 mile wide on the south side and 1/2 mile on the east that provides excellent habitat for wildlife. There is electricity on the property and an older water well. County Road access on the east and south sides.

Don't over look this one, it's that "Diamond in the Rough"

To see the property, call or text Ira Smith at 580-334-6001 or email ira@smithcoauctions.com

Seller: Robert E. White