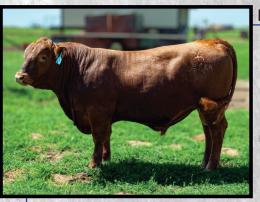

#### **LOT 23**

#### **BIRTH DATE: 04/03/2021**

Low birth weight. This bull has an excellent profile and is April born. He has a good disposition and will fill out into a beautiful herd bull. Lots of style!

**RED FLYING K MAX 159Y** SIRE