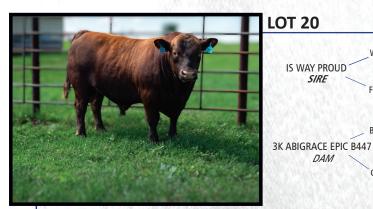

IS WAY PROUD

SIRE

DAM

Sat., July 23rd On-Line Only • Bids Close at I p.m. Come Saturday Morning to Preview Bulls • Lunch Provided 216487 E. County Road 38, Mooreland, OK

**BIRTH DATE: 02/02/2021** 

This bull has amazing power with excellent eye appeal. He has been a stand out from day one with an over 1200lb yearling weight. These Way Proud calves are born moderate birth weight and just explode. This bull will compare with many top-of-the-line bulls in the country.

### REG #4543669

LJC MERLIN T179 WFL MERLIN 018A WFL COMMITMENT 042Y

BROWN JYJ REDEMPTION Y1334 F-BAR LOTTIE BELL BROWN MS PRIDE Y6679

BECKTON EPIC K F075 **BECKTON EPIC R397K** BECKTON KIT F468 JL

> LIC MISSION STATEMENT PS7 C-BAR & BROWN ABIGRACE T717 BROWN MS ABIGRACE L7730