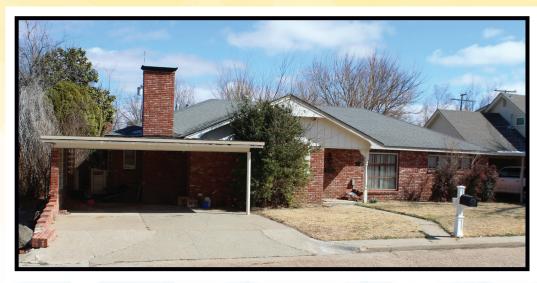

## 1614 Broadmoor, Woodward OK

Legal Description: Broadmoor Block 6 Lot 3, City of Woodward, Woodward County, Oklahoma

Located in the heart of Woodward, OK this home features just over 3,000 square feet of living space. The home has three bedrooms, three bathrooms, laundry room, kitchen, dining area, and living room. The master bedroom is enormous and has a large closet, Jacuzzi tub,

double sinks, toilet, plus bidet. The home has lots of storage, fireplace, and dual zoned air conditioning. The home has backyard, storage building and attached double carport. This home has lots of potential.