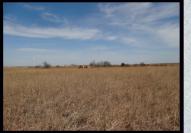

100± acres of good land with some cropland and the balance in native grass. A creek bed is on the west side of the property and a beautiful overlook draw to the west that would make an impressive place to build a home. There is an older home with electricity and a water well and blacktop county road frontage. The wind revenue will sell with the farm and is currently paying approx. \$5000/per year with only 5 years in production. Please call or text Ira for more information (580) 334-6001 or email ira@smithcoauctions.com