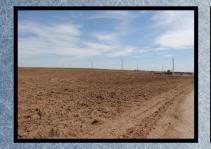

100± acres of good land with some cropland and the balance in native grass. A creek bed is on the west side of the property and a beautiful overlook draw to the west that would make an impressive place to build a home. There is an older home with electricity and a water well and blacktop county road frontage. The wind revenue will sell with the farm and is currently paying approx. \$5000/per year with only 5 years in production. Please call or text Ira for more information (580) 334-6001 or email ira@smithcoauctions.com