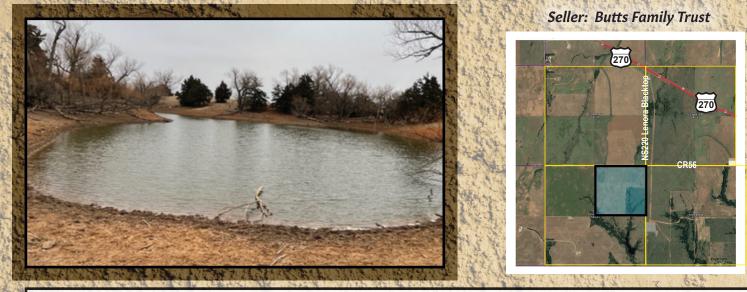

Legal Description: NE/4 of Section 23 T20N R18WIM This is a good 160± acres of land, starting with good five wire fences. There are 118± acres of cropland with the balance in native grass, trees, and a pond. The tenant has had this property leased for 30+ years and have never seen the pond go dry! There are several home sites along blacktop frontage NS220 (Lenora Blacktop) and county road access on the north side as well as the east. The farm ground is fenced separate from the grass and the deer hunting potential is excellent. To see this property, contact Ira Smith 580-334-6001!

## Wednesday, April 27th • 10:00 a.m.

Selling 160± acres Good Fences! Excellent Hunting! Crop Land - Native Grass - Pond - Trees

A A A B &

REAL ESTATE Terms: 10% of purchase price escrowed sale day with the balance due upon proof of marketable title. Seller will provide a current abstract and a warranty deed. Taxes prorated to the day of closing. Possession upon closing. Property selling in its present condition with no warranties expressed or implied. All information given comes from resources we believe to be reliable but in no way is guaranteed. Announcements made sale day supercede all prior advertising. Buyers should arrange financing and satisfy themselves with size, location, boundaries, etc. prior to sale day. Sellers are reserving all oil, gas, and other mineral rights.