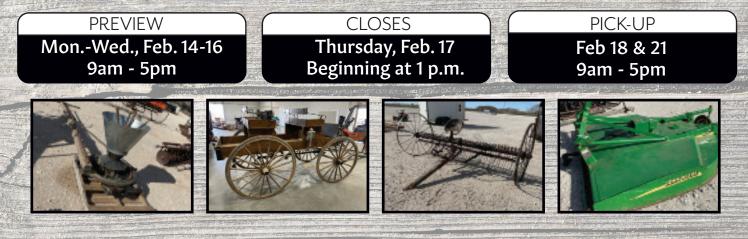

## Daugherty Estate On-Line Auction Hwy 412 Auction Yard - Located Just West of Mooreland, OK

Horse Drawn Buggies, Wagons, +Over 50 Horse Drawn Implements!

All items selling in its present condition with no warranties expressed or implied. All information given comes from resources we believe to be reliable but in no way is guaranteed. Announcements made sale day supercede all prior advertising. Buyers should arrange financing and satisfy themselves with size, location, boundaries, etc. prior to sale day. BUYER IS RESPONSIBLE FOR THE REMOVAL OF ITEM(S) WON AT THEIR