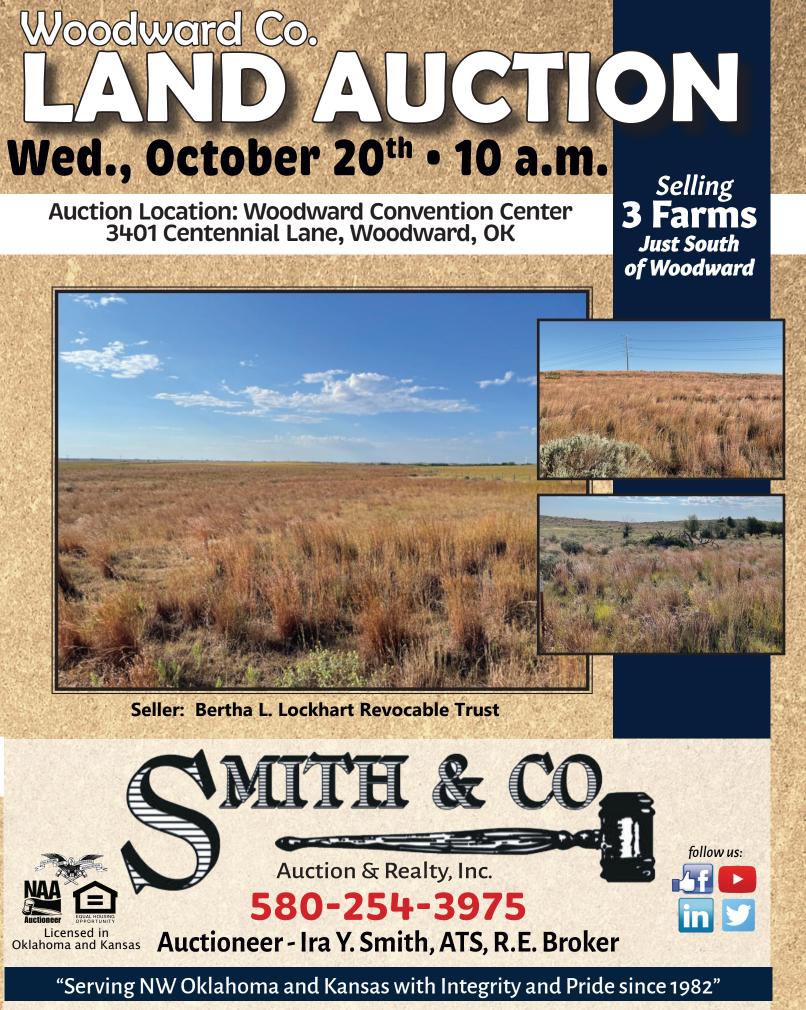

# TRACT 1 - 315.65± Acres

### Legal Description:

NW/4, W/2 SW/4, NE/4 SW/4, NW/4 SE/4 of Section 5 T21N R21 WIM

### **Driving Directions:**

From Hanks Trail & 34th St. (High Plains Tech) travel 6 miles south on 34th (CR 201), then 3 miles west on CR 48.

This tract has city water, a water well, and good county road access. The grass and trees provide opportunity for ample hunting.

# TRACT 2 - 80± Acres

**Legal Description:** W/2 NW/4 of Section 8 T21N R21 WIM

**Driving Directions:** From Hwy 15 west of Woodward, travel 7 miles south on CR 198

With good native grass land and a water well on a mild rolling type terrain, this tract has lots of potential. Close to Woodward with good county road access on the west and north sides.

# TRACT 3 - 156± Acres

**Legal Description:** NE/4 of Section 2 T21N R21 WIM