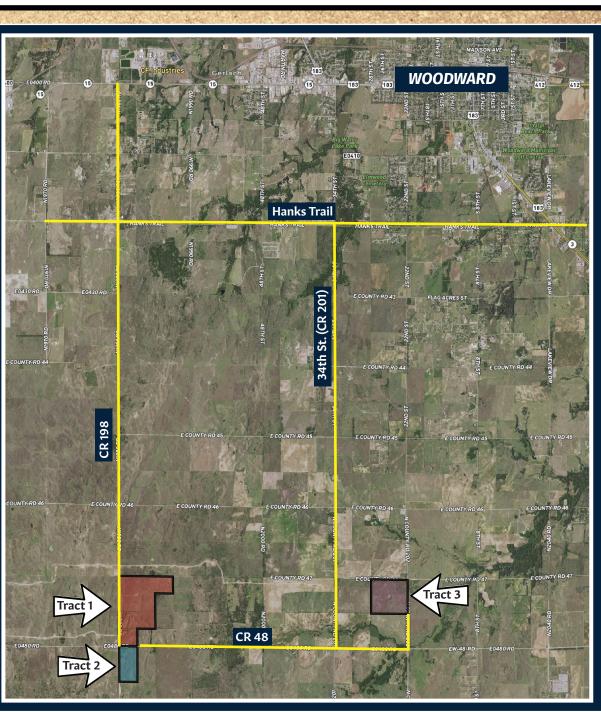

# TRACT 1 - 315.65± Acres

### **Driving Directions:**

From Hanks Trail & 34th St. (High Plains Tech) travel 6 miles south on 34th (CR 201), then 3 miles west on CR 48.

This tract has city water, a water well, and good county road access. The grass and trees provide opportunity for ample hunting.

# TRACT 2 - 80± Acres

**Legal Description:** W/2 NW/4 of Section 8 T21N R21 WIM

**Driving Directions:** From Hwy 15 west of Woodward, travel 7 miles south on CR 198

With good native grass land and a water well on a mild rolling type terrain, this tract has lots of potential. Close to Woodward with good county road access on the west and north sides.

# TRACT 3 - 156± Acres

**Legal Description:** NE/4 of Section 2 T21N R21 WIM

### **Driving Directions:**

From Hanks Trail & 34th St. (High Plains Tech) travel 5 miles south on 34th (CR 201), then 1/2 mile east on CR 47.

This tract is fenced on all 4 sides and has good county road access on the east and north sides. The water well that feeds this tract is across the road therefore a water well is not included with this property.