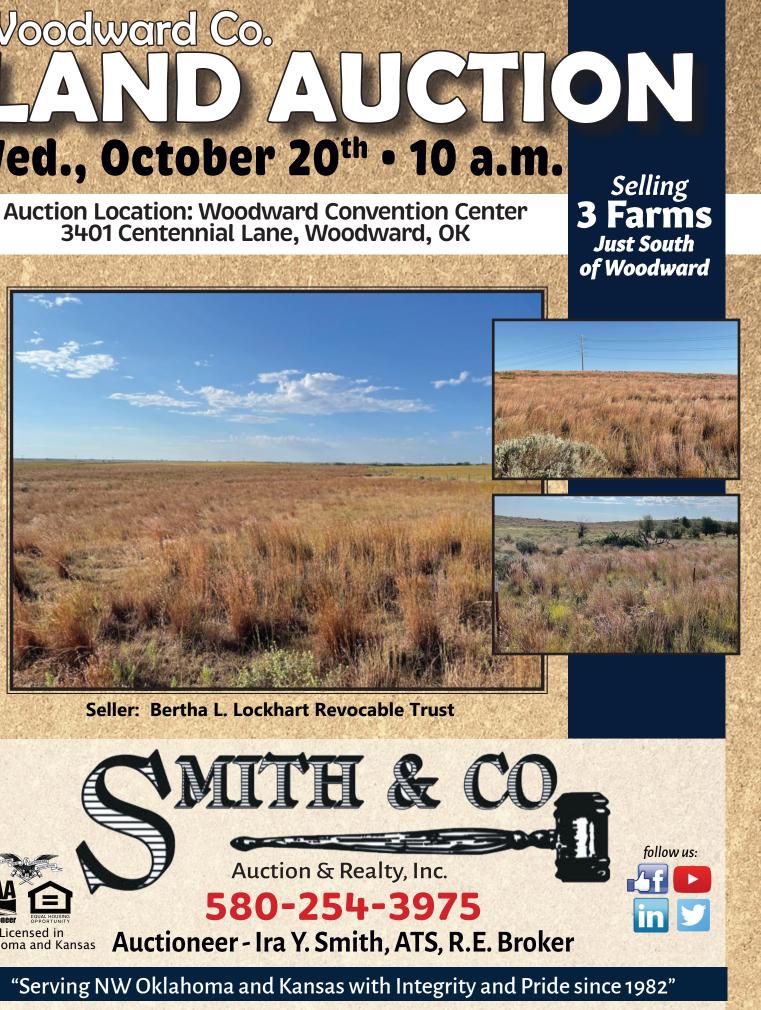

# TRACT 1 - 315.65± Acres

### Legal Description:

NW/4, W/2 SW/4, NE/4 SW/4, NW/4 SE/4 of Section 5 T21N R21 WIM

### **Driving Directions:**

From Hanks Trail & 34th St. (High Plains Tech) travel 6 miles south on 34th (CR 201), then 3 miles west on CR 48.

This tract has city water, a water well, and good county road access. The grass and trees provide opportunity for ample hunting.

# TRACT 2 - 80± Acres

**Legal Description:** W/2 NW/4 of Section 8 T21N R21 WIM

**Driving Directions:** From Hwy 15 west of Woodward, travel 7 miles south on CR 198

With good native grass land and a water well on a mild rolling type terrain, this tract has lots of potential. Close to Woodward with good county road access on the west and north sides.

# TRACT 3 - 156± Acres

**Legal Description:** NE/4 of Section 2 T21N R21 WIM