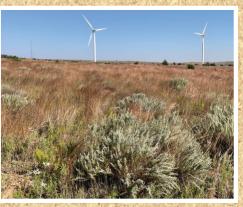

# TRACT 1 - 315.65± Acres

### **Driving Directions:**

From Hanks Trail & 34th St. (High Plains Tech) travel 6 miles south on 34th (CR 201), then 3 miles west on CR 48.

This tract has city water, a water well, and good county road access. The grass and trees provide opportunity for ample hunting.