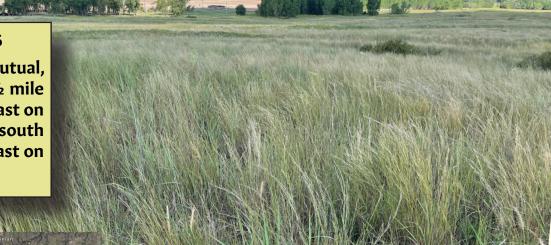

Legal Description: SW/4 of Sec. 13 T20N R18 WIM.

Coming out of CRP on October 1st, this tract offers 149.35 acres of improved grassland and the balance in trees and native grass. The property is located at CR 220 & CR 56 with blacktop county road access on the west side, just south off of Hwy 270. There is also county road acces on the south. Trees on the northwest side of this tract provide excellent wild life bedding areas and great shade for cattle.