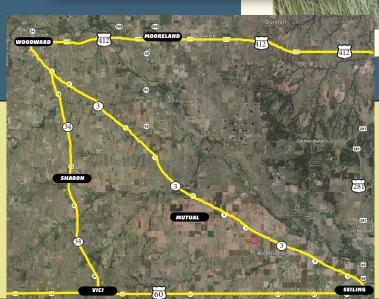

#### Woodward Co. Land AUCTION Selling Good Grassland!

#### Friday, October 1st • 10 a.m. Community Building • Mutual, OK

Seller: The Creech Family Trust

Located at CR 220 & 56

From Hwy 270 east of Mutual, travel south on CR 220 for ½ mile OR From Mutual go ½ mile east on County Road 54, then 2 miles south on County Road 216 then 4 east on County Road 56.

Legal Description: SW/4 of Sec. 13 T20N R18 WIM.

Coming out of CRP on October 1st, this tract offers 149.35 acres of improved grassland and the balance in trees and native grass. The property is located at CR 220 & CR 56 with blacktop county road access on the west side, just south off of Hwy 270. There is also county road acces on the south. Trees on the northwest side of this tract provide excellent wild life bedding areas and great shade for cattle.

## Friday, Oct. 1st • 10 a.m.

Auction Location: Community Building, Mutual

**Land Location:** From Hwy 270 east of Mutual, travel southon CR 220 for ½ mile OR From Mutual go ½ mile east on CR 54, then 2 miles south on CR 216 then 4 east on CR 56.