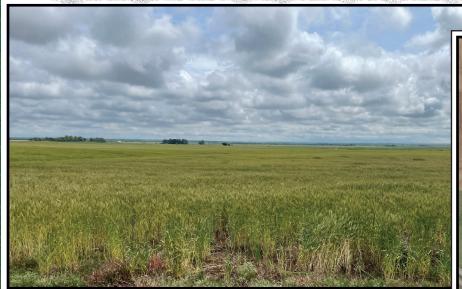

## 151 + AUCCOON 151 - Friday, June 25th • 10 a.m.

Located just east of Highway 270 & Junction 50 in the Moscow Flats Auction Location: Mutual Community Building, Mutual OK

Legal Description: The SW/4 NE/4 and SE/4 NW/4 and E/2 of SW/4 of Section 10 T21N R19WIM

Auctioneer's Note: This farm contains as good of soil as you will find. To see this property, call or text Ira at 580-334-6001 or email to ira@smithcoauctions.com.

**Seller: Shirley Bedwell** 

PR SRT STD U.S. Postage Paid Mooreland, OK Permit No. 7