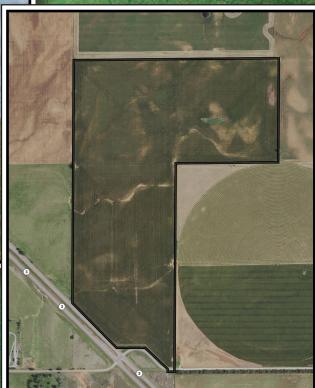

## 151 + AUCCOON 151 - Friday, June 25th • 10 a.m.

Located just east of Highway 270 & Junction 50 in the Moscow Flats Auction Location: Mutual Community Building, Mutual OK

Legal Description: The SW/4 NE/4 and SE/4 NW/4 and E/2 of SW/4 of Section 10 T21N R19WIM

## Selling 151 Selling 151 Friday, June 25th • 10 a.m.

Located just east of Highway 270 & Junction 50 in the Moscow Flats Auction Location: Mutual Community Building, Mutual OK

REAL ESTATE Terms: 10% of purchase price escrowed sale day with the balance due upon proof of marketable title. Seller will provide a current abstract and a warranty deed. Taxes prorated to the day of closing. Possession upon closing. Property selling in its present condition with no warranties expressed or implied. All information given comes from resources we believe to be reliable but in no way is guaranteed. Announcements made sale day supercede all prior advertising. Buyers should arrange financing and satisfy themselves with size, location, boundaries, etc. prior to sale day. Sellers are reserving all oil, gas, and other mineral rights.