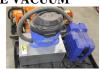

#### 644 LOT OF 3 KNIVES

- 1 Spyderco
- 2 Kershaw

637 2 - STORAGE CONTAINERS, GENIE VACUUM