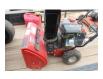

795 **2 X 12 RAMPS**  LOT#

803 LIFT GATE

5 - LIONTRACK 33 x 12.50 x 15

PVC FITTINGS & ELECTRICAL CONDUIT &

**FITTINGS** 

MTD ROTATILLER 5HP TILLER, Needs Carb

805 SIGN - BIG DANS

798 BRIGGS & STRATTON 6HP MOTOR, OHV, NEVER **MOUNTED** 