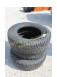

795 **2 X 12 RAMPS**  LOT#

803 LIFT GATE

5 - LIONTRACK 33 x 12.50 x 15

PVC FITTINGS & ELECTRICAL CONDUIT &

**FITTINGS** 

MTD ROTATILLER 5HP TILLER, Needs Carb

805 SIGN - BIG DANS

798 BRIGGS & STRATTON 6HP MOTOR, OHV, NEVER **MOUNTED** 