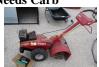

795 **2 X 12 RAMPS**  LOT#

803 LIFT GATE

5 - LIONTRACK 33 x 12.50 x 15

PVC FITTINGS & ELECTRICAL CONDUIT &

**FITTINGS** 

MTD ROTATILLER 5HP TILLER, Needs Carb

805 SIGN - BIG DANS

798 BRIGGS & STRATTON 6HP MOTOR, OHV, NEVER **MOUNTED** 