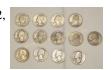

#### 499 COINS

Quarters: 1-1936, 1-1940, 2-1941, 2-1942,

1-1944, 2-1945, 1-1946 1-1950, 1-1953, 1-1964