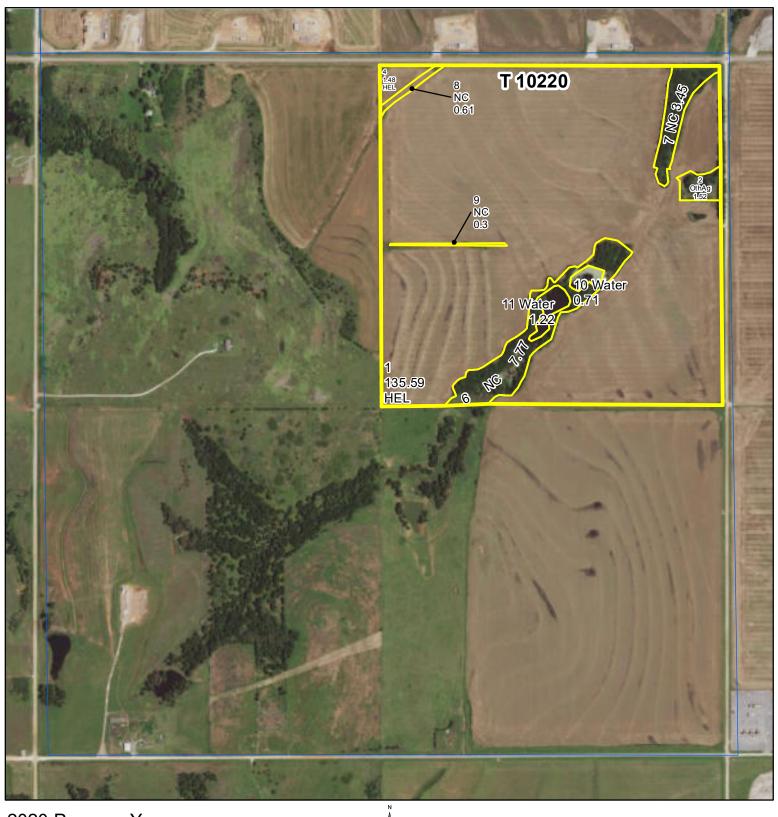

2020 Program Year

Map Created November 05, 2019

Farm **6407** 

United States Department of Agriculture (USDA) Farm Service Agency (FSA) maps are for FSA Program administration only. This map does not represent a legal survey or reflect actual ownership; rather it depicts the information provided directly from the producer and/or National Agricultural Imagery Program (NAIP) imagery. The producer accepts the data 'as is' and assumes all risks associated with its use. USDA-FSA assumes no responsibility for actual or consequential damage incurred as a result of any user's reliance on this data outside FSA Programs. Wetland identifiers do not represent the size, shape, or specific determination of the area. Refer to your original determination (CPA-026 and attached maps) for exact boundaries and determinations or contact USDA Natural Resources Conservation Service (NRCS).